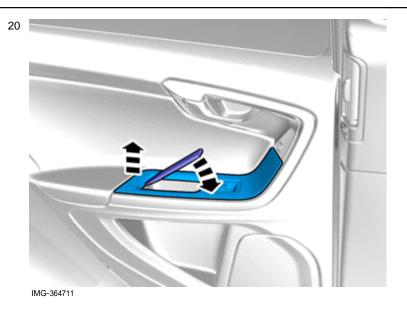

### Removal

## Note!

Only use moderate force.

© Volvo Car Corporation

Volvo Car Corporation Gothenburg, Sweden

Disconnect the connector.

Remove the screws.

Volvo Car Corporation Gothenburg, Sweden

IMG-340631