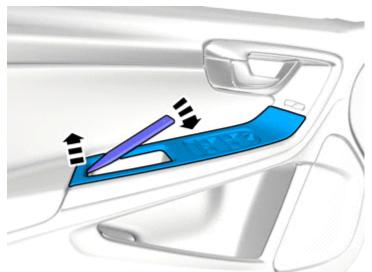

## Removal

Remove the panel.

Disconnect any connector(s).

© Volvo Car Corporation

IMG-339510