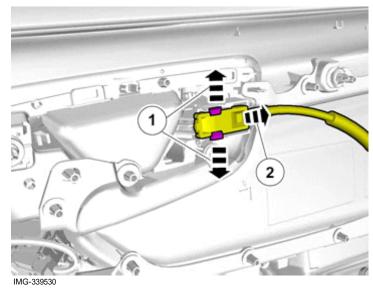

## Removal

Remove the panel.

Disconnect any connector(s).

© Volvo Car Corporation

IMG-339510