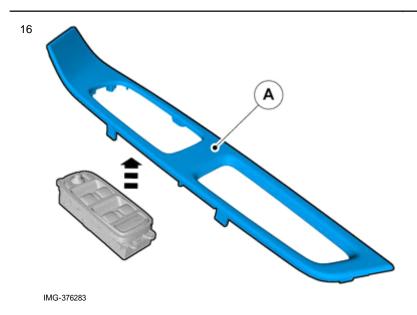

## Caution!

Make sure that equal pressure is applied to the full length of the component.

19

IMG-364705

Reinstall the removed parts in reverse order.

Repeat the steps when removing on opposite side.

Repeat the steps when installing accessories on opposite side.