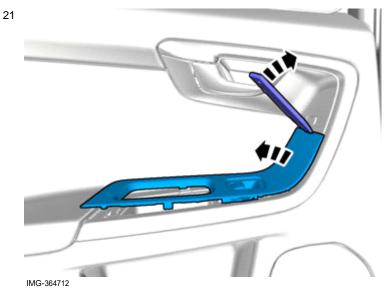

## Caution!

Make sure that equal pressure is applied to the full length of the component.

19

IMG-364705

Reinstall the removed parts in reverse order.

Repeat the steps when removing on opposite side.

Repeat the steps when installing accessories on opposite side.

Repeat the steps when installing on opposite side.