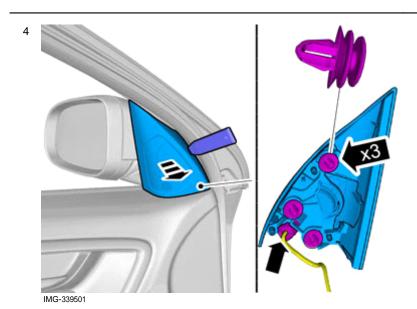

## Removal

Remove the panel.

Disconnect any connector(s).

© Volvo Car Corporation

IMG-339510

# Installation instructions, accessories

Volvo Car Corporation Gothenburg, Sweden

Remove the screws.

Volvo Car Corporation Gothenburg, Sweden

8

Disconnect the connectors.

Remove the panel.

10