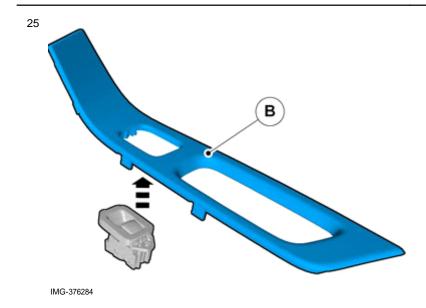

## Removal

Remove the panel.

Disconnect any connector(s).

© Volvo Car Corporation

IMG-339510