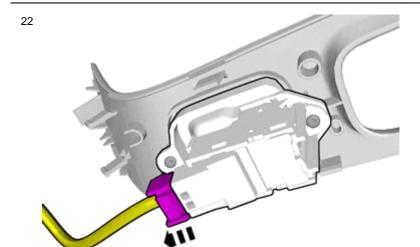

## Note!

Only use moderate force.

© Volvo Car Corporation

Volvo Car Corporation Gothenburg, Sweden

Disconnect the connector.

Remove the screws.

Volvo Car Corporation Gothenburg, Sweden

IMG-340631