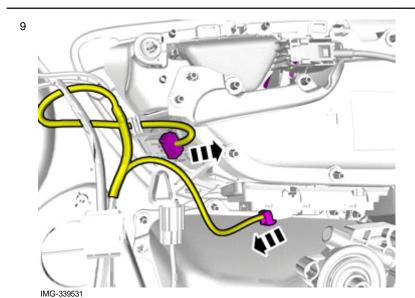

## Removal

Remove the panel.

Disconnect any connector(s).

© Volvo Car Corporation

IMG-339510